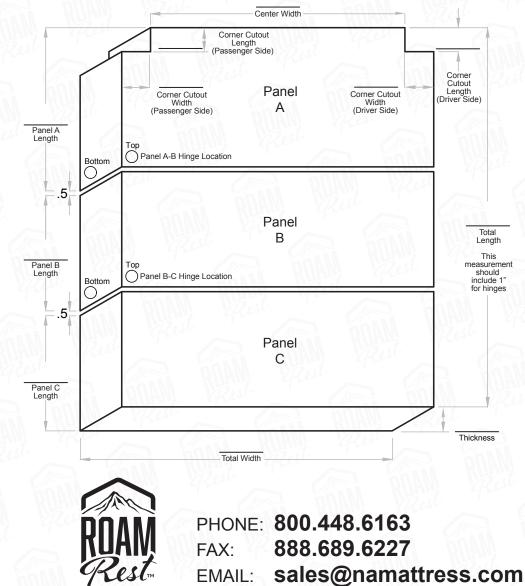

## **Contact Info**

|           |                                                                                                                                                       | KUND                        |
|-----------|-------------------------------------------------------------------------------------------------------------------------------------------------------|-----------------------------|
| Name:     | NA RUAN PREAM                                                                                                                                         | Save                        |
| Phone I   | Number:                                                                                                                                               |                             |
|           |                                                                                                                                                       | Please i                    |
| Date:     | RIAN Red in An                                                                                                                                        |                             |
| Van/Be    | d Type:                                                                                                                                               |                             |
| Cover     | option:                                                                                                                                               |                             |
|           | Standard Cover fabric (gray, soft upholstery grade top fabric, low-slip polyvinyl sides and bottom)                                                   | Rest                        |
|           | Custom fabric (upgrade)                                                                                                                               |                             |
| Decide    | your comfort level:                                                                                                                                   |                             |
|           | Soft (customer favorite)                                                                                                                              | - Danal A                   |
|           | ] Medium/Firm (original)                                                                                                                              | Panel A<br>Length           |
| est 🗌     | Custom (upgrade)                                                                                                                                      | Bottor                      |
| checkma   | each hinge location by adding a<br>rk to the circle labeled "top" or "bottom".<br>standard hinge locations are: Panel A-B = Top, Panel B-C = Bottom.) |                             |
| Choose    | e your hinge style:                                                                                                                                   | Panel B<br>Length<br>Bottor |
| Panel A-I | B hinge style<br>Velcro® Hinge<br>Zippered Hinge                                                                                                      | 5-                          |
| Panel B-  | C hinge style                                                                                                                                         | AND Re                      |
|           | Velcro <sup>®</sup> Hinge<br>Zippered Hinge                                                                                                           | Panel C<br>Length           |
|           | <b>TANT: size measurements</b><br>ge adds ½" to mattress length (1" total).                                                                           |                             |
| 74"       | e: Additional Notes:<br>Size Needed:<br>L x 67"W x 5"H =<br>Panel A = 27"<br>Panel B = 23"<br>Panel C = 23"<br>2 Hinges = 1"<br>otal Length = 74"     | R                           |