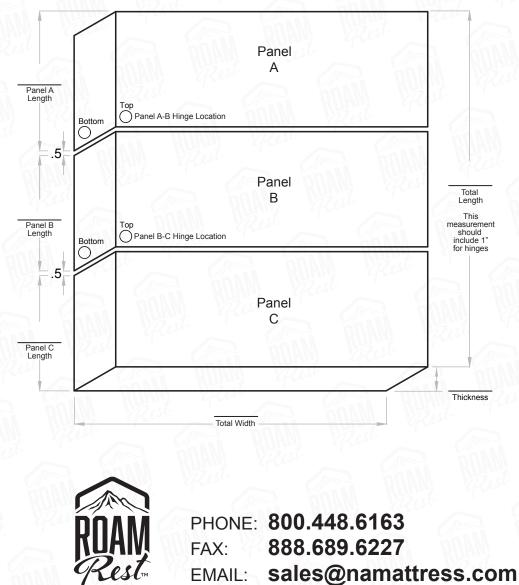

## **Contact Info**

2 Hinges = 1" Total Length = 74"

| ontact n                  |                                                                                                                                                                             | Ousio                       |
|---------------------------|-----------------------------------------------------------------------------------------------------------------------------------------------------------------------------|-----------------------------|
| Name:                     | Real great and hand                                                                                                                                                         | Save y                      |
| Phone Nu                  | mber:                                                                                                                                                                       | lf                          |
| Date:                     | and Rest and                                                                                                                                                                | Please no                   |
| Van/Bed 1                 | Гуре:                                                                                                                                                                       |                             |
| Cover op                  | tion:                                                                                                                                                                       |                             |
|                           | Standard Cover fabric (gray, soft upholstery grade top fabric, ow-slip polyvinyl sides and bottom)                                                                          |                             |
|                           | Custom fabric (upgrade)                                                                                                                                                     |                             |
| Decide ye                 | our comfort level:                                                                                                                                                          | Panel A<br>Length           |
|                           | Soft (customer favorite)                                                                                                                                                    | Bottom                      |
|                           | Medium/Firm (original)                                                                                                                                                      |                             |
|                           | Custom (upgrade)                                                                                                                                                            | =.5=                        |
| Indicate eac<br>checkmark | <b>ur hinge location:</b><br>ch hinge location by adding a<br>to the circle labeled "top" or "bottom".<br>andard hinge locations are: Panel A-B = Top, Panel B-C = Bottom.) | Panel B<br>Length<br>Bottom |
|                           | vour hinge style:                                                                                                                                                           |                             |
| Panel A-B h               |                                                                                                                                                                             | 5                           |
|                           | Velcro <sup>®</sup> Hinge                                                                                                                                                   |                             |
|                           | Zippered Hinge                                                                                                                                                              | AND RURN                    |
| Panel B-C h               | ninge style                                                                                                                                                                 | Panel C<br>Length           |
| · 🗌 🖉                     | Velcro <sup>®</sup> Hinge                                                                                                                                                   |                             |
| Res 🗌 Z                   | Zippered Hinge                                                                                                                                                              |                             |
|                           | <b>NT: size measurements</b> adds ½" to mattress length (1" total).                                                                                                         | Rest                        |
| <b>74"L x</b><br>Pa       | Additional Notes:<br>Additional Notes:<br>anel A = 27"<br>anel A = 27"                                                                                                      |                             |
|                           | anel B = 23"<br>anel C = 23"                                                                                                                                                |                             |