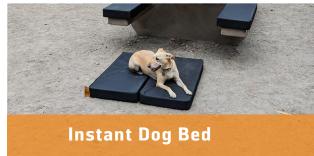

## **RuffRoost Dog Bed**

4" thick with medium/firm foam

4 detachable sections that can:

- Stack neatly, so your dog can sit snugly between the driver and passenger seats, allowing them to enjoy the view through the windshield as you travel together
- · Be used as picnic bench seats
- An outdoor pet sleeping spot, ensuring that your pup never has to compromise on comfort
- · Laid flat for additional sleep surfaces
- Or a cushioned workout mat

1 wedge section to help level the dog bed Durable abrasion and rip resistant material with removeable cover, easily cleaned

We recommend harnessing your pet just as you would in a regular vehicle