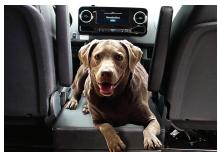

## **RuffRoost Dog Bed**

4" thick with medium/firm foam

4 detachable sections that can:

- Stack neatly, so your dog can sit snugly between the driver and passenger seats, allowing them to enjoy the view through the windshield as you travel together
- · Be used as picnic bench seats
- An outdoor pet sleeping spot, ensuring that your pup never has to compromise on comfort
- · Laid flat for additional sleep surfaces
- Or a cushioned workout mat