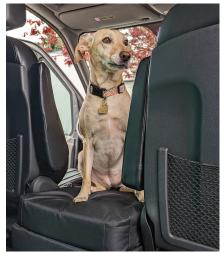

## **RuffRoost Dog Bed**

4" thick with medium/firm foam

4 detachable sections that can:

- Stack neatly, so your dog can sit snugly between the driver and passenger seats, allowing them to enjoy the view through the windshield as you travel together
- · Be used as picnic bench seats
- An outdoor pet sleeping spot, ensuring that your pup never has to compromise on comfort
- · Laid flat for additional sleep surfaces
- Or a cushioned workout mat

1 wedge section to help level the dog bed Durable abrasion and rip resistant material with removeable cover, easily cleaned

We recommend harnessing your pet just as you would in a regular vehicle