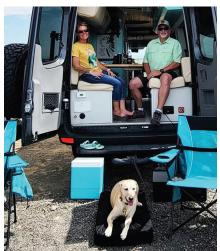

## **RuffRoost Dog Bed**

4" thick with medium/firm foam

4 detachable sections that can:

- Stack neatly, so your dog can sit snugly between the driver and passenger seats, allowing them to enjoy the view through the windshield as you travel together
- · Be used as picnic bench seats
- An outdoor pet sleeping spot, ensuring that your pup never has to compromise on comfort
- · Laid flat for additional sleep surfaces
- Or a cushioned workout mat

1 wedge section to help level the dog bed Durable abrasion and rip resistant material with removeable cover, easily cleaned

We recommend harnessing your pet just as you would in a regular vehicle