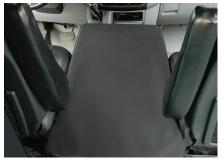

## **RuffRoost Dog Bed**

4" thick with medium/firm foam

4 detachable sections that can:

- Stack neatly, so your dog can sit snugly between the driver and passenger seats, allowing them to enjoy the view through the windshield as you travel together
- · Be used as picnic bench seats
- An outdoor pet sleeping spot, ensuring that your pup never has to compromise on comfort
- · Laid flat for additional sleep surfaces
- Or a cushioned workout mat