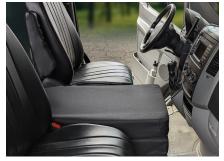

## **RuffRoost Dog Bed**

4" thick with medium/firm foam

4 detachable sections that can:

- Stack neatly, so your dog can sit snugly between the driver and passenger seats, allowing them to enjoy the view through the windshield as you travel together
- · Be used as picnic bench seats
- An outdoor pet sleeping spot, ensuring that your pup never has to compromise on comfort
- · Laid flat for additional sleep surfaces
- Or a cushioned workout mat

1 wedge section to help level the dog bed Durable abrasion and rip resistant material with removeable cover, easily cleaned

We recommend harnessing your pet just as you would in a regular vehicle