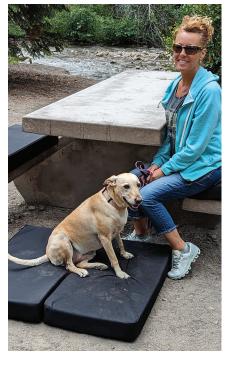

## **RuffRoost Dog Bed**

4" thick with medium/firm foam

4 detachable sections that can:

- Stack neatly, so your dog can sit snugly between the driver and passenger seats, allowing them to enjoy the view through the windshield as you travel together
- · Be used as picnic bench seats
- An outdoor pet sleeping spot, ensuring that your pup never has to compromise on comfort
- · Laid flat for additional sleep surfaces
- Or a cushioned workout mat