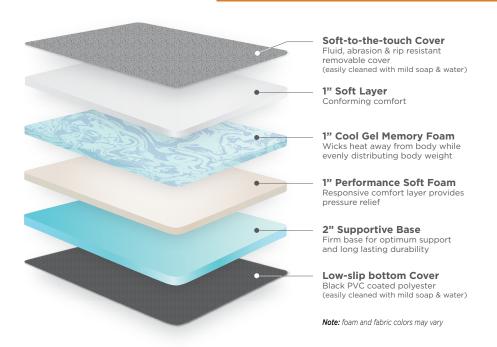

#### **Ultimate Comfort**

Experience the ultimate rest with our 5" foam mattress. Our innovated designs provide a high-performance sleep experience while remaining low profile. Customize your comfort level with our Medium-Firm option, equipped with cooling gel memory foam, or our Soft option, which guarantees maximum comfort while maintaining support.

#### **Durability**

Using top-quality fabrics, you won't have to worry about wear and tear from frequent use. Our soft-to-the-touch top fabrics offer protection against water and abrasions, while our coated polyester sides and bottom provide rip protection. And when it comes to cleaning, simply unzip the covers, and use a light soap solution to wash them by hand. Air dry the fabrics afterwards for best results.