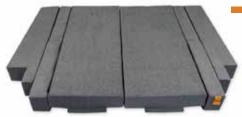

## RoamRest Tri-Fold

- 5" thick high performance/ low profile
- · Dual-hinged tri-fold design
- · Detachable zippers for versatility
- · Multiple sizes to fit most van models
- · Water and abrasion resistant soft polyester top fabric
- Low-slip, fluid, abrasion, and rip resistant
  PVC polyester bottom

#### **Ultimate Comfort**

Experience the ultimate rest with our 5" foam mattress. Our innovated designs provide a high-performance sleep experience while remaining low profile. Customize your comfort level with our Medium-Firm option, equipped with cooling gel memory foam, or our Soft option, which guarantees maximum comfort while maintaining support.

### Design & Fitment

Our expertly designed mattresses come in common sizes and are specially crafted to fit most conversion vans with contoured corners for a snug, comfortable fit. Plus, their unique zippered hinges allow for easy conversion between bed, sofa, and storage modes, providing unmatched versatility and convenience.