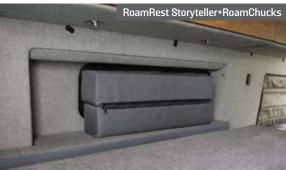

# RoamRest Storyteller + RoamChucks

- · Premium comfort providing the best rest
- Replacement for stock mattress now including RoamChucks, uniquely designed to easily stow by folding the wings then store in the flares
- · Improved Velcro design allows sheets to be tucked
- · 5" thick high performance/ low profile
- · Durable, water resistant, and washable cover