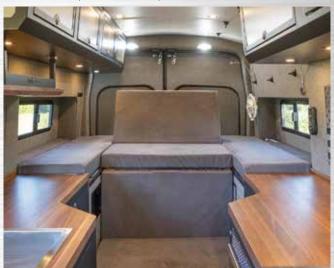

## RoamRest Tri-Fold

- 5" thick high performance/ low profile
- · Dual-hinged tri-fold design
- · Detachable zippers for versatility
- · Multiple sizes to fit most van models
- · Water and abrasion resistant soft polyester top fabric
- Low-slip, fluid, abrasion, and rip resistant
  PVC polyester bottom

## **RoamRest Revel**

- · Best replacement of stock mattress
- · 1" thicker for added comfort and support
- · Mattress extensions snap directly to stock van snaps
- · Improved design to effortlessly raise or lower the main mattress
- · 5" thick high performance/ low profile
- · Easily cleaned ultra-soft polyester top fabric

# RoamRest Storyteller + RoamChucks

- · Premium comfort providing the best rest
- Replacement for stock mattress now including RoamChucks, uniquely designed to easily stow by folding the wings then store in the flares
- · Improved Velcro design allows sheets to be tucked
- · 5" thick high performance/ low profile
- · Durable, water resistant, and washable cover