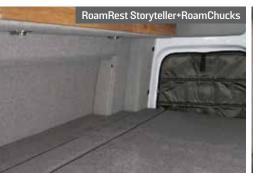

# RoamRest Storyteller + RoamChucks

- · Premium comfort providing the best rest
- Replacement for stock mattress now including RoamChucks, uniquely designed to easily stow by folding the wings then store in the flares
- · Improved Velcro design allows sheets to be tucked
- · 5" thick high performance/ low profile
- · Durable, water resistant, and washable cover