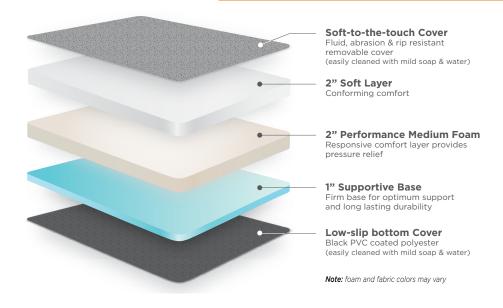

#### **Ultimate Comfort**

Experience the ultimate rest with our 5" foam mattress. Our innovated designs provide a high-performance sleep experience while remaining low profile. Customize your comfort level with our Medium-Firm option, equipped with cooling gel memory foam, or our Soft option, which guarantees maximum comfort while maintaining support.

### Design & Fitment

Our expertly designed mattresses come in common sizes and are specially crafted to fit most conversion vans with contoured corners for a snug, comfortable fit. Plus, their unique zippered hinges allow for easy conversion between bed, sofa, and storage modes, providing unmatched versatility and convenience.

#### **Durability**

Using top-quality fabrics, you won't have to worry about wear and tear from frequent use. Our soft-to-the-touch top fabrics offer protection against water and abrasions, while our coated polyester sides and bottom provide rip protection. And when it comes to cleaning, simply unzip the covers, and use a light soap solution to wash them by hand. Air dry the fabrics afterwards for best results.