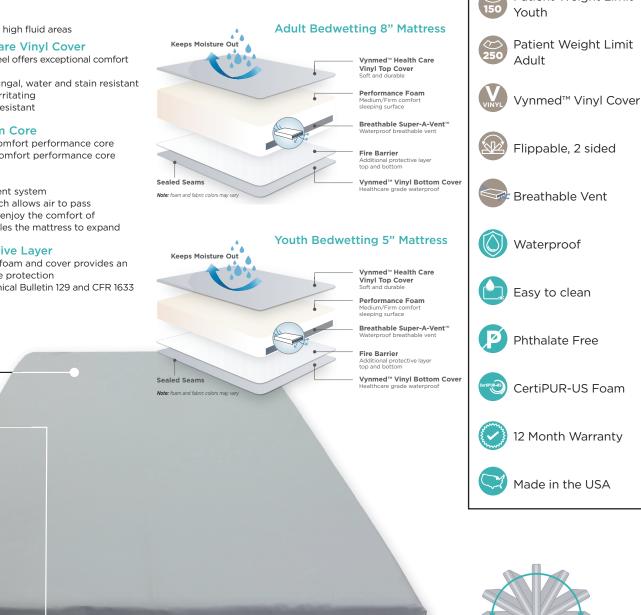

#### Vynmed<sup>™</sup> Health Care Vinyl Cover

- Durable, soft-supple feel offers exceptional comfort
- Phthalate Free
- Anti-bacterial, anti-fungal, water and stain resistant
- Non-allergenic, non-irritating
- Latex free and odor resistant

#### Certi-PUR-US Foam Core

- Adult: 8" med/firm comfort performance core
- Youth: 5" med/firm comfort performance core

#### **Breathable Vent**

Vynmed™

Waterproof

Vinyl Cover

Super-A-Vent<sup>™</sup>

Built in waterproof vent system (Super-A-Vent<sup>™</sup>) which allows air to pass through the cover to enjoy the comfort of the foam and to enables the mattress to expand

#### **Fire Barrier Protective Layer**

- Assembled between foam and cover provides an additional layer of fire protection
- Meets California Technical Bulletin 129 and CFR 1633

WATERPROOF COLLECTION

### Waterproof Cover

- Vynmed<sup>™</sup> healthcare polyurethane coated vinyl
- Durable, tear resistant coating
- Ultrasonic side seams
- Phthalate free fabric
- Fluid proof, anti-bacterial, anti-fungal, stain resistant, antistatic
- Non-allergenic, non-irritating, self-deodorizing, latex-free
- Soft-supple feel offers exceptional comfort
- Permanent fluid barrier
- Flame retardant, Meets California Technical Bulletin 117 and 121

### **Mattress Core**

- 5", 8" thick layer of performance foam
- All foam is CertiPUR-US certified. For more more information on the CertiPUR-US program visit: certi pur.us
- Medium comfort level (5-6), great for all sleep styles. To learn more about choosing the firmness to fit your sleep style visit: northamericamattress.com/pages/ what-mattress-style-is-right-for-you

#### Fire Barrier Protective Layer:

- Assembled between foam and cover provides an additional layer of fire protection
- Meets California Technical Bulletin 129 and CFR 1633

#### 12-month Standard Warranty

• Standard warranty covers material and workmanship.

#### Made in the USA

• All NAMC mattresses are designed and made in the USA. We are a veteran owned company.

#### **SPECIFICATIONS**

Weight Capacity:

Thickness:

5" (Youth) 8" (Adult) 150lb (Youth) 250lb (Adult)