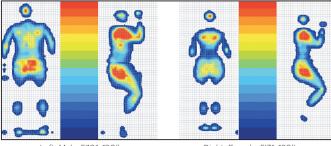

# Pressure and distribution imaging report prepared for North America Mattress Corp.

Computerized mapping confirms outstanding redistribution of pressure across the mattress surface. Please contact NAMC for detailed Report.

Left: Male, 5'10", 190lbs

Right: Female, 5'3", 120lb