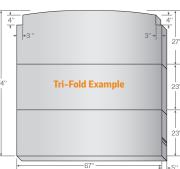

Trifold

Zippered Hinge

Bifold

Designed to fit:

Flatline Transit

Flatline Sprinter Long

body Soft & Suportive Model 3 layers of premium, 5" performance foam Super soft comfort Features Hinged with detachable zippered sections

#### **Popular Sizes Available**

Flatline Transit 74'' x 65'' x 5''

Flatline Sprinter Long 74'' x 67'' x 5''

Flatline Sprinter Short 59'' x 67'' x 5''

Flatline Promaster 60'' x 71'' x 5''

RoamRest is not affiliated, associated, or in any way connected with the brands that we manufacture replacement mattresses.