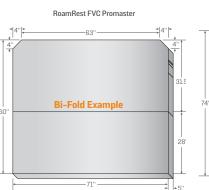

#### RoamRest FVC Sprinter Long

#### **Popular Sizes Available**

Flatline Transit 74'' x 65'' x 5''

Flatline Sprinter Long 74'' x 67'' x 5''

Flatline Sprinter Short 59'' x 67'' x 5''

Flatline Promaster 60'' x 71'' x 5''

RoamRest is not affiliated, associated, or in any way connected with the brands that we manufacture replacement mattresses.