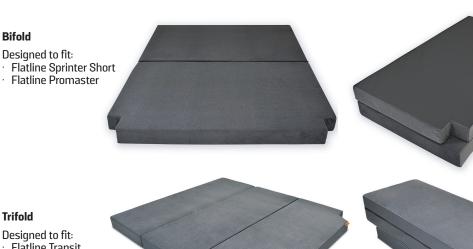

Trifold

Zippered Hinge

Bifold

Designed to fit:

Flatline Transit

Flatline Sprinter Long

body Soft & Suportive Model 3 layers of premium, 5" performance foam Super soft comfort Features Hinged with detachable zippered sections

## **Design & Fitment:**

You can now easily replace your Flatline conversion van mattress in an instant. Simply pick the best size to fit your van and say goodbye to nightly frustration – it's that easy! Plus, our innovative zippered hinge design provides essential versatility and comfort, effortlessly converting from a sofa to a bed in mere seconds. When not in use, it can be folded up and stacked on the platform panels for maximum space-saving convenience.

#### **Popular Sizes Available**

Flatline Transit 74'' x 65'' x 5''

Flatline Sprinter Long 74'' x 67'' x 5''

Flatline Sprinter Short 59'' x 67'' x 5''

Flatline Promaster 60'' x 71'' x 5''

RoamRest is not affiliated, associated, or in any way connected with the brands that we manufacture replacement mattresses.