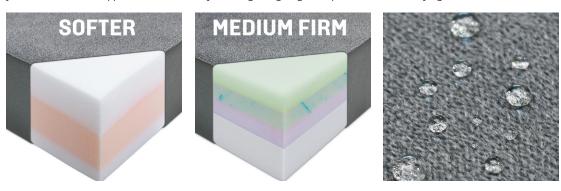

· 5" thick high performance/ low profile foam mattress, available in 2 options:

> Medium-Firm: 4-layers include 1" soft conforming foam, 1" cool gel memory foam, 1" performance soft foam and 2" supportive base later

Soft: 3-layers include 2" soft conforming foam, 2" performance medium foam, 1" supportive base

#### Medium-Firm

Soft-to-the-touch Cover Fluid, abrasion & rip resistant removable cover (easily cleaned with mild soap & water)

Zippered Hinge

' Soft Layer

Conforming comfort

1" Cool Gel Memory Foam Wicks heat away from body wh evenly distributing body weight

1" Performance Soft Foam Responsive comfort layer pressure relief

2" Supportive Base Firm base for optimum support and long lasting durability

Low-slip bottom Cover PVC coated polyester (easily cleaned with mild soap & water)

#### Zippered Hinge

Soft-to-the-touch Cover Fluid, abrasion & rip resistant removable cover (easily cleaned with mild soap & water) k rip ı

2" Soft Layer Conforming comfort

2" Performance Medium Foam Responsive comfort layer provid pressure relief

1" Supportive Base Firm base for optimum support and long lasting durability

Low-slip bottom Cover PVC coated polyester (easily cleaned with mild soap & water)

Note: foam and fabric colors may vary

Zippered Hinge