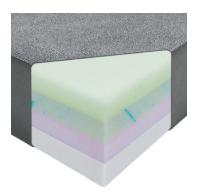

- · 4" thick high performance/ low profile foam mattress:
  - 1" soft conforming foam top layer
  - 1" Cool Gel Memory Foam
  - 1" performance support foam
  - 1" supportive firm foam base layer
- · All around water and abrasion resistant
- Soft polyester top fabric
- Low-slip polyurethane coated nylon fabric sides and bottom
- · Removable, easy to clean covers

#### Core (Medium-Firm):

4" - High Performance/ Low-Profile Foam:

- 1" Soft Cushioning Top Foam Layer
- 1" Cool Gel Memory Foam Top Layer
- 1" Performance Support Internal Layer
- 1" Supportive Foam Base