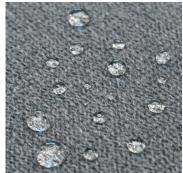

- · 4" thick high performance/ low profile foam mattress:
  - 1" soft conforming foam top layer
  - 1" Cool Gel Memory Foam
  - 1" performance support foam
  - 1" supportive firm foam base layer
- · All around water and abrasion resistant
- Soft polyester top fabric
- Low-slip polyurethane coated nylon fabric sides and bottom
- · Removable, easy to clean covers

#### **Luxurious Cover:**

This water and rip resistance overland mattress is made for durability and long-lasting comfort with a soft polyester top fabric and low-slip polyurethane-coated nylon sides and bottom! And since camping can be dirty, we make cleaning easy with removable zippered covers - or simply wash by hand in mild soap solution and air dry to keep it looking like new.