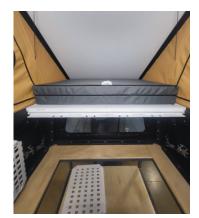

# ROAMREST PIONEER Overland Mattress

Gear up for unforgettable adventures with the Pioneer Overland Mattress – made for resting on the rugged trails and serene landscapes that await you. Customize your mattress by creating the size that best fits your Rooftop Tent, Popup Camper, Trailer, or Overland sleep system!

#### **Ultimate Comfort:**

Experience ultimate comfort and support with our high-performance low-profile mattress specifically designed for RTT, Popup Campers, Trailers and Overland vehicles. Designed with a plush top foam, and multi-layer core for optimal comfort and support, you'll wake up feeling energized and ready to explore. Treat yourself to quality sleep while camping.