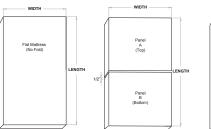

### **How to Order**

The RoamRest Outback Pioneer is available is Lengths from 70-99" and widths of 30-79"

Please enter the total length of your mattress in inches on our website. For Bi-Folds, each panel will be 50% of this length. If you prefer, you can also call us toll-free at +1 800 448 6163.

#### **Sizing Notice:**

- · Bi-Folds can be configured to fold across either the width or the length, incorporating a zipper to divide the mattress in half
- · Bi-Folds will have two panels, each 50% of the total width/length
- Please note, an additional 1/2" should be accounted for to accommodate the zipper