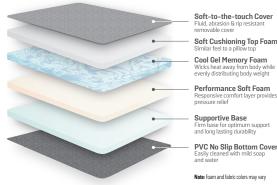

- · 4" thick high performance/ low profile foam mattress:
  - 1" soft conforming foam top layer
  - 1" Cool Gel Memory Foam
  - 1" performance support foam
  - 1" supportive firm foam base layer
- · All around water and abrasion resistant
- Soft polyester top fabric
- Low-slip polyurethane coated nylon fabric sides and bottom
- · Removable, easy to clean covers

#### Core (Medium-Firm):

4" - High Performance/ Low-Profile Foam:

- 1" Soft Cushioning Top Foam Layer
- 1" Cool Gel Memory Foam Top Layer
- 1" Performance Support Internal Layer
- 1" Supportive Foam Base

## **Materials & Certification**

REMOVABLE COVER: Soft-to-thetouch polyester top. Ultra durable low-slip bottom fabric with zippers.

FOAM: All foam is CertiPUR-US certified which means: Made without ozone depleting chemicals; PBDEs, TDCPP or TCEP ("Tris") flame retardants; mercury, lead, and other heavy metals. Made without formaldehyde, or phthalates regulated by the Consumer Product Safety Commission. Low VOC (Volatile Organic Compound) emissions for indoor air quality (less than 0.5 parts per million).

#### **SPECIFICATIONS**

Cover: Soft-to-the-touch polyester top. Ultra durable low-slip bottom fabric with zippers

Removable covers are easy to clean with mild soap and water