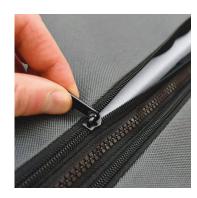

#### **Sizing Notice:**

- · Bi-Folds can be configured to fold across either the width or the length, incorporating a zipper to divide the mattress in half
- · Bi-Folds will have two panels, each 50% of the total width/length
- Please note, an additional 1/2" should be accounted for to accommodate the zipper

## **Materials & Certification**

REMOVABLE COVER: Soft-to-thetouch polyester top. Ultra durable low-slip bottom fabric with zippers.

FOAM: All foam is CertiPUR-US certified which means: Made without ozone depleting chemicals; PBDEs, TDCPP or TCEP ("Tris") flame retardants; mercury, lead, and other heavy metals. Made without formaldehyde, or phthalates regulated by the Consumer Product Safety Commission. Low VOC (Volatile Organic Compound) emissions for indoor air quality (less than 0.5 parts per million).

#### **SPECIFICATIONS**

Cover: Soft-to-the-touch polyester top. Ultra durable low-slip bottom fabric with zippers

Removable covers are easy to clean with mild soap and water