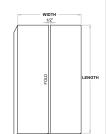

#### **Sizing Notice:**

- · Bi-Folds can be configured to fold across either the width or the length, incorporating a zipper to divide the mattress in half
- · Bi-Folds will have two panels, each 50% of the total width/length
- Please note, an additional 1/2" should be accounted for to accommodate the zipper