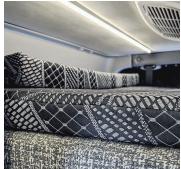

### **Additional Comfort:**

For a truly restful night's sleep, upgrade your mattress with the RoamRest Revel Folding Mattress Topper! Our single layer of comfortable 2.5" thick soft foam creates an ideal sleeping surface, providing maximum comfort and cushioning all in one. Transform your current bed into a more enjoyable place to relax after long days.

### **Advanced Foam Technology:**

The RoamRest Revel Folding Mattress Topper is the perfect solution for those seeking an additional layer of cushioning while keeping your current mattress. Our single layer of comfortable soft foam provides maximum comfort, creating an ideal sleeping surface.

### Core:

2.5" Soft Comfort