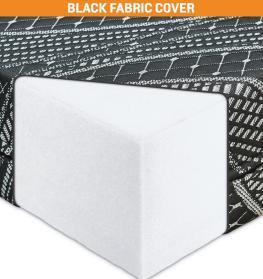

- · 2.5" cushioning soft foam
- Unique fit: place directly on top of your existing Revel mattress
- · Helps keep standard, full-size, sheets in place
- · Foldable sides for easy storage when platform is lifted
- Affordable yet quality option
- · Available with black or gray cover fabric

### Core:

2.5" Soft Comfort