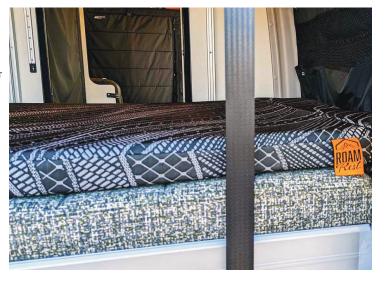

## **Design & Fitment:**

Easy to install, simply place it on top of your current mattress, and relax. This topper not only increases comfort but also stores securely in place when you lift your bed platform.

### **Advanced Foam Technology:**

The RoamRest Revel Folding Mattress Topper is the perfect solution for those seeking an additional layer of cushioning while keeping your current mattress. Our single layer of comfortable soft foam provides maximum comfort, creating an ideal sleeping surface.