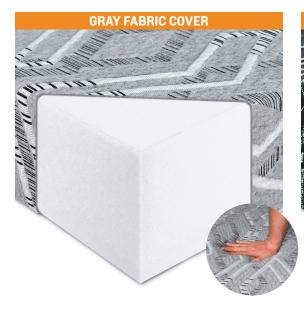

- · 2.5" cushioning soft foam
- Unique fit: place directly on top of your existing Revel mattress
- · Helps keep standard, full-size, sheets in place
- · Foldable sides for easy storage when platform is lifted
- Affordable yet quality option
- · Available with black or gray cover fabric

### Core:

2.5" Soft Comfort