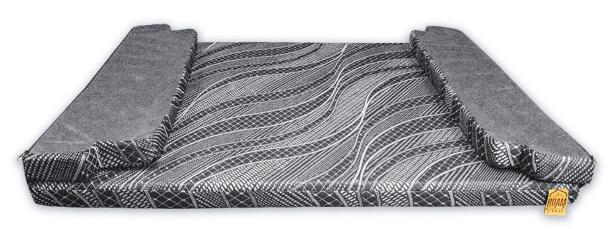

# REVEL FOLDING MATTRESS TOPPER Add Comfort to Your Revel Mattress

Introducing the RoamRest Revel Folding Mattress Topper, an exclusively-designed soft foam layer that fits securely on top of any stock Revel mattress. This ultra-plush topper offers the perfect combination of comfort.

- · 2.5" cushioning soft foam
- Unique fit: place directly on top of your existing Revel mattress
- · Helps keep standard, full-size, sheets in place
- · Foldable sides for easy storage when platform is lifted
- Affordable yet quality option
- · Available with black or gray cover fabric

## **Design & Fitment:**

Easy to install, simply place it on top of your current mattress, and relax. This topper not only increases comfort but also stores securely in place when you lift your bed platform.