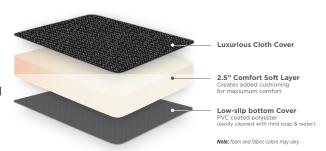

### **Additional Comfort:**

For a truly restful night's sleep, upgrade your mattress with the RoamRest Revel Folding Mattress Topper! Our single layer of comfortable 2.5" thick soft foam creates an ideal sleeping surface, providing maximum comfort and cushioning all in one. Transform your current bed into a more enjoyable place to relax after long days.

### **Plush Cover:**

Experience luxurious comfort on the road with a breathable stretch cover that's easy to keep clean. Enjoy an uninterrupted night of rest as its low-grip fabric is designed to stay securely in place even through rough terrain. Removing and replacing it has never been easier, thanks to its convenient covered zipper!

### **Materials & Certification**

REMOVABLE COVER: Breathable polyester blend fabric covers are easy to clean with mild soap and water.

FOAM: All foam is CertiPUR-US certified which means: Made without ozone depleting chemicals; PBDEs, TDCPP or TCEP ("Tris") flame retardants; mercury, lead, and other heavy metals. Made without formaldehyde, or phthalates regulated by the Consumer Product Safety Commission. Low VOC (Volatile Organic Compound) emissions for indoor air quality (less than 0.5 parts per million).