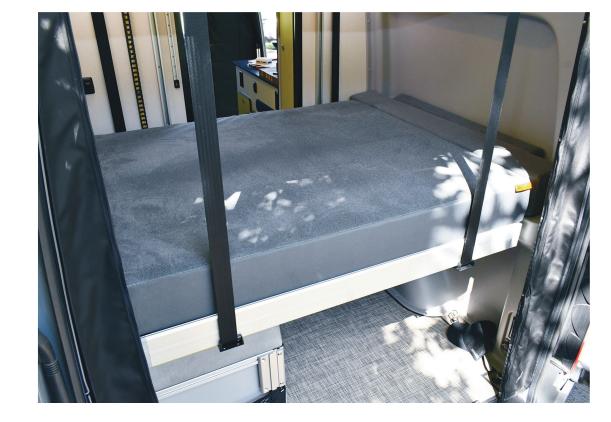

## **RODUCT SPOTLIGHT ROAMREST REVEL** Compatible Replacement Van Mattress

The RoamRest Revel Mattress is an excellent replacement for anyone who wants the same great fit as the original Winnebago Revel mattress but with an extra thickness for a total of 5" of performance and comfort.

### Design & Fitment:

Our specially-crafted mattresses provide a direct replacement for stock Revel vans and are perfectly tailored to fitdelivering an easy, simple swap out. Each mattress extension (bolster) comes with 2 snaps securing to your stock van wall keeping them in place when adjusting the center platform.

#### **Durability:**

Our durable fabrics are ideal for frequent use, offering extreme resistance to water and abrasion. Our tough PVC sides and bottom provide outstanding rip protection too! For maintenance or deeper cleaning you can simply unzip the covers before washing by hand with a light soap solution then air drying afterwards.