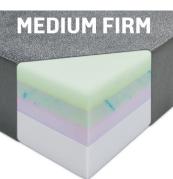

• 5" thick high performance/ low profile foam mattress, available in 2 options:

Medium-Firm: 4-layers include 1" soft conforming foam, 1" cool gel memory foam, 1" performance soft foam and 2" supportive base later

#### Soft-to-the-touch Cover Fluid, abrasion & rip resistant removable cover (easily claned with mild scap & water) Pr Soft Layer Conforming confort Pr Soft Layer Conforming confort Wicks heat away from body while evenly distributing body weight Pr Performance Soft Foam Responsive confort layer provides pressure relief Prim base for optimum long lasting durability Low-Slip bottom Cover Black PVC coated polyester easily claned with mild scap & water)

#### Core (Medium-Firm):

5'' – 4 Layered Ultimate

Formula Polyurethane Foam:

- 1'' Soft Cushioning Top Foam Layer
- 1'' Cool Gel Memory Foam Top Layer
- 1" Performance Support Internal Layer
- · 2" Supportive Foam Base