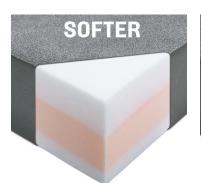

**Soft:** 3-layers include 2" soft conforming foam, 2" performance medium foam,

1" supportive base

ote: foam and fabric colors may van

Soft-to-the-touch Cover Fluid, abrasion & rip resistant removable cover (easily cleaned with mild soap & water) 2" Soft Layer

2" Performance Medium Foam Responsive comfort layer provides pressure relief

1" Supportive Base Firm base for optimum support and long lasting durability

-ow-slip bottom Cover Black PVC coated polyester easily cleaned with mild soap & water

Note: foam and fabric colors may vary

body

**NEW**: The Soft version of our Winnebago Revel replacement mattress offers 5" thick foam with three-layers of softer foam for additional comfort.

#### Core (Softer):

5" – 3 Layered Ultimate

Formula Polyurethane Foam:

- 2'' Soft Cushioning Top Foam Layer
- 2" Performance Support Internal Layer
- $\cdot \ 1^{\prime\prime}$  Supportive Foam Base

The RoamRest Revel Mattress best fits the Winnebago Revel Vans.